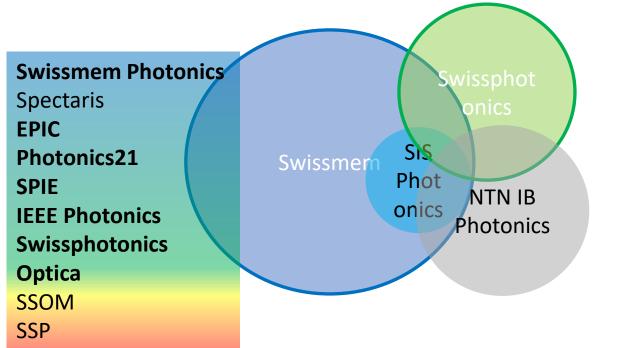

# **Photonics Organisations**

### Organizations

- Different organizations provide benefits to their constituents
- Services for industry (blue) up to academic institutions (red) depending on mission

#### Members

 Are usually in many in different organizations depending on membership requirement and available services of organization

### Membership

- Requirements and benefits
  - Details: See Appendix

| Members                | Swissmem<br>Photonics | NTN IB<br>Photonics | Swiss<br>photonics | Optica | SPIE | EPIC |
|------------------------|-----------------------|---------------------|--------------------|--------|------|------|
| Academia               |                       |                     |                    |        |      |      |
| Postdocs/Students      |                       |                     |                    |        |      |      |
| Industry/ SME/start-up |                       |                     |                    |        |      |      |
| Individual Engineers   |                       |                     |                    |        |      |      |