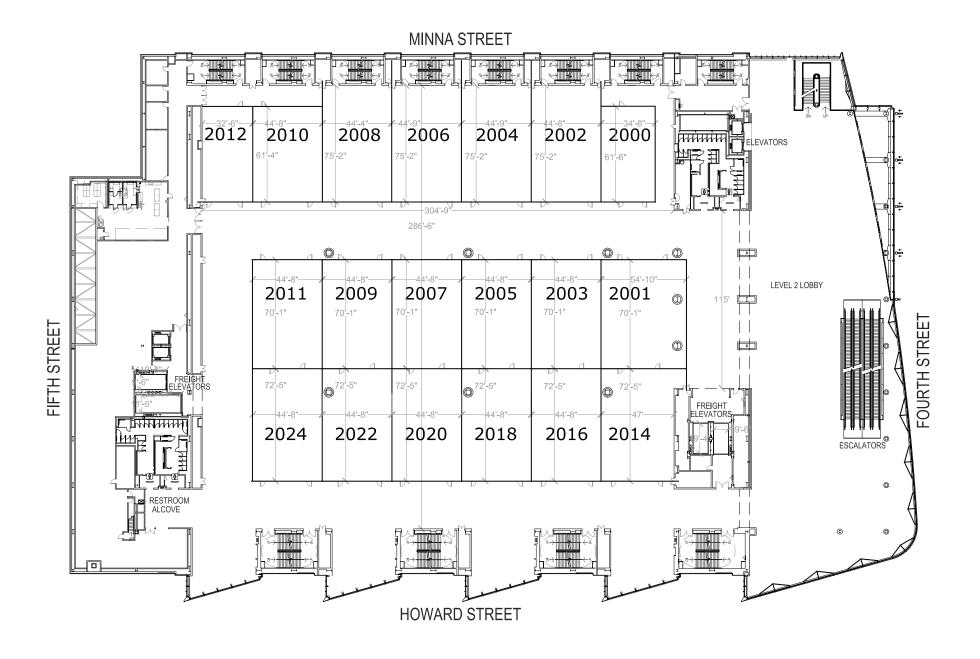

## TABLE OF CONTENTS

| WEST HALL LEVEL 1 FLOORPLAN NO AIRWALLS      | 1  |
|----------------------------------------------|----|
| WEST HALL LEVEL 1 UTILITY PLAN NO AIRWALLS   | 2  |
| WEST HALL LEVEL 2 FLOORPLAN WITH AIRWALLS    | 3  |
| WEST HALL LEVEL 2 UTILITY PLAN WITH AIRWALLS | 4  |
| WEST HALL LEVEL 2 FLOORPLAN NO AIRWALLS      | 5  |
| WEST HALL LEVEL 2 UTILITY PLAN NO AIRWALLS   | 6  |
| WEST HALL LEVEL 3 FLOORPLAN WITH AIRWALLS    | 7  |
| WEST HALL LEVEL 3 UTILITY PLAN WITH AIRWALLS | 8  |
| WEST HALL LEVEL 3 FLOORPLAN NO AIRWALLS      | 9  |
| WEST HALL LEVEL 3 UTILITY PLAN NO AIRWALLS   | 10 |