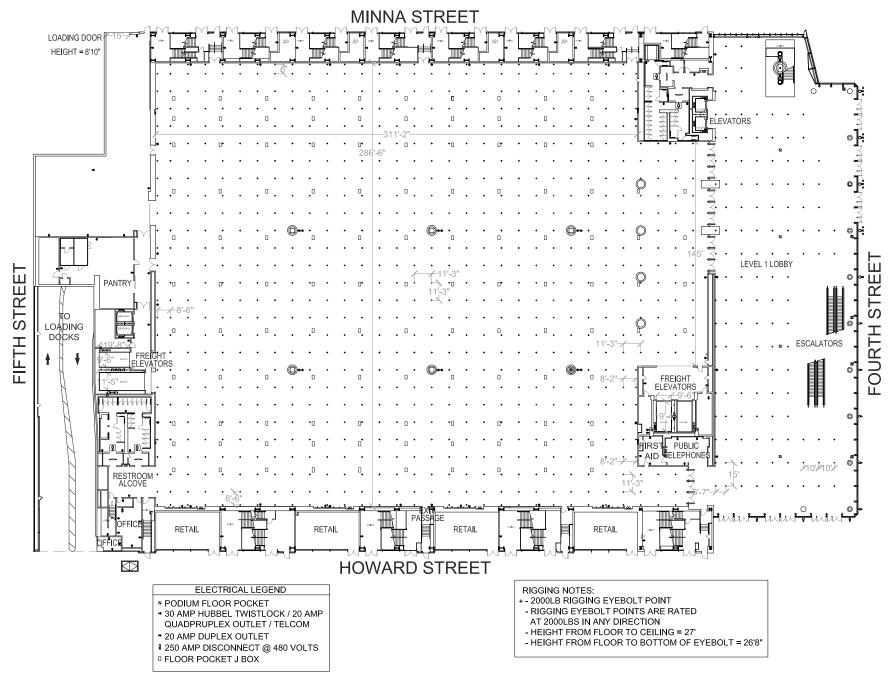

## **WEST HALL**

## **ALL LEVELS**

## FLOOR PLANS & UTILITY PLANS

Every effort has been made to ensure the accuracy of all information contained on this floorplan, however no warranties, either expressed or implied, are made with respect to the plan. If the location of building columns, utilities or other architectural components of the facility is a consideration in the use of the space, it is the sole responsibility of the user to physically inspect the facility to verify all dimensions and locations.

## TABLE OF CONTENTS

| WEST HALL LEVEL 1 FLOORPLAN NO AIRWALLS      | 1  |
|----------------------------------------------|----|
| WEST HALL LEVEL 1 UTILITY PLAN NO AIRWALLS   | 2  |
| WEST HALL LEVEL 2 FLOORPLAN WITH AIRWALLS    | 3  |
| WEST HALL LEVEL 2 UTILITY PLAN WITH AIRWALLS | 4  |
| WEST HALL LEVEL 2 FLOORPLAN NO AIRWALLS      | 5  |
| WEST HALL LEVEL 2 UTILITY PLAN NO AIRWALLS   | 6  |
| WEST HALL LEVEL 3 FLOORPLAN WITH AIRWALLS    | 7  |
| WEST HALL LEVEL 3 UTILITY PLAN WITH AIRWALLS | 8  |
| WEST HALL LEVEL 3 FLOORPLAN NO AIRWALLS      | 9  |
| WEST HALL LEVEL 3 UTILITY PLAN NO AIRWALLS   | 10 |

WEST HALL LEVEL 1 UTILITY PLAN

WEST HALL LEVEL 2 UTILITY PLAN

WEST HALL LEVEL 3 UTILITY PLAN