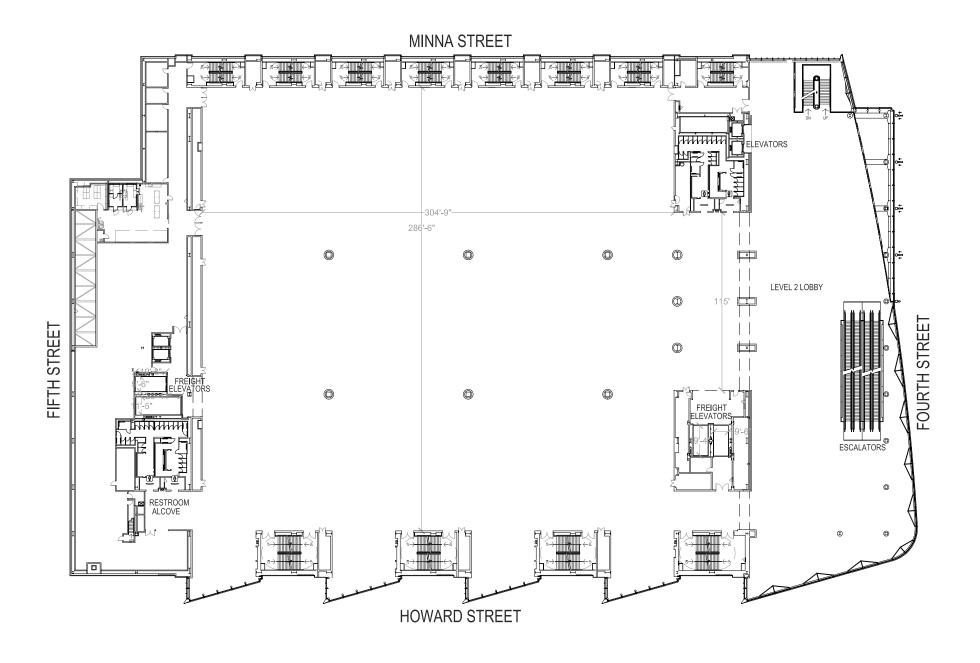

## TABLE OF CONTENTS

| WEST HALL LEVEL 1 FLOORPLAN NO AIRWALLS      | 1  |
|----------------------------------------------|----|
| WEST HALL LEVEL 1 UTILITY PLAN NO AIRWALLS   | 2  |
| WEST HALL LEVEL 2 FLOORPLAN WITH AIRWALLS    | 3  |
| WEST HALL LEVEL 2 UTILITY PLAN WITH AIRWALLS | 4  |
| WEST HALL LEVEL 2 FLOORPLAN NO AIRWALLS      | 5  |
| WEST HALL LEVEL 2 UTILITY PLAN NO AIRWALLS   | 6  |
| WEST HALL LEVEL 3 FLOORPLAN WITH AIRWALLS    | 7  |
| WEST HALL LEVEL 3 UTILITY PLAN WITH AIRWALLS | 8  |
| WEST HALL LEVEL 3 FLOORPLAN NO AIRWALLS      | 9  |
| WEST HALL LEVEL 3 UTILITY PLAN NO AIRWALLS   | 10 |