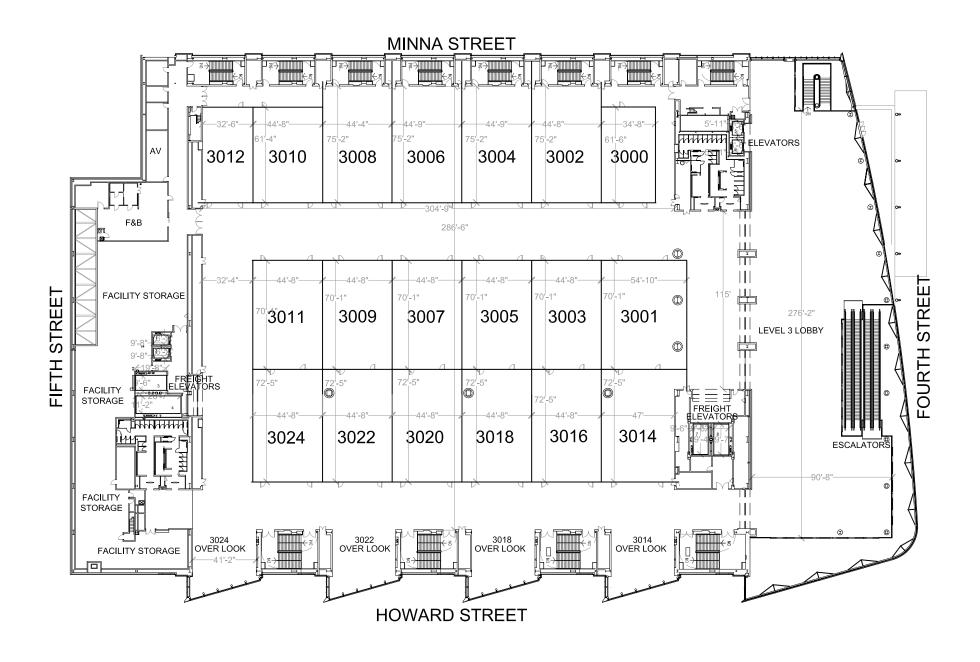

## TABLE OF CONTENTS

| WEST HALL LEVEL 1 FLOORPLAN NO AIRWALLS      | 1  |
|----------------------------------------------|----|
| WEST HALL LEVEL 1 UTILITY PLAN NO AIRWALLS   | 2  |
| WEST HALL LEVEL 2 FLOORPLAN WITH AIRWALLS    | 3  |
| WEST HALL LEVEL 2 UTILITY PLAN WITH AIRWALLS | 4  |
| WEST HALL LEVEL 2 FLOORPLAN NO AIRWALLS      | 5  |
| WEST HALL LEVEL 2 UTILITY PLAN NO AIRWALLS   | 6  |
| WEST HALL LEVEL 3 FLOORPLAN WITH AIRWALLS    | 7  |
| WEST HALL LEVEL 3 UTILITY PLAN WITH AIRWALLS | 8  |
| WEST HALL LEVEL 3 FLOORPLAN NO AIRWALLS      | 9  |
| WEST HALL LEVEL 3 UTILITY PLAN NO AIRWALLS   | 10 |