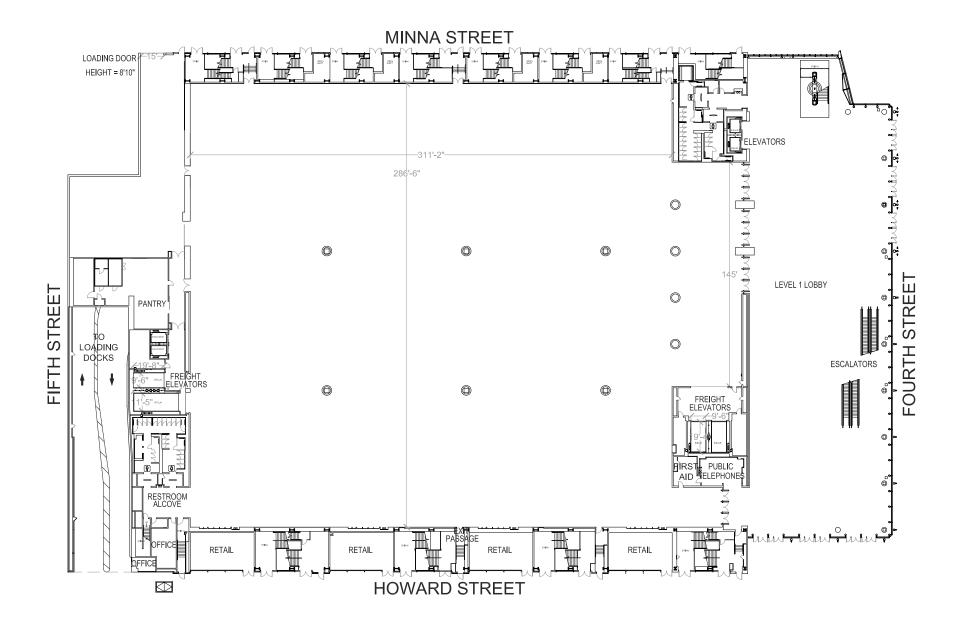

## **WEST HALL**

## **ALL LEVELS**

## FLOOR PLANS & UTILITY PLANS

Every effort has been made to ensure the accuracy of all information contained on this floorplan, however no warranties, either expressed or implied, are made with respect to the plan. If the location of building columns, utilities or other architectural components of the facility is a consideration in the use of the space, it is the sole responsibility of the user to physically inspect the facility to verify all dimensions and locations.

## TABLE OF CONTENTS

| WEST HALL LEVEL 1 FLOORPLAN NO AIRWALLS      | 1  |
|----------------------------------------------|----|
| WEST HALL LEVEL 1 UTILITY PLAN NO AIRWALLS   | 2  |
| WEST HALL LEVEL 2 FLOORPLAN WITH AIRWALLS    | 3  |
| WEST HALL LEVEL 2 UTILITY PLAN WITH AIRWALLS | 4  |
| WEST HALL LEVEL 2 FLOORPLAN NO AIRWALLS      | 5  |
| WEST HALL LEVEL 2 UTILITY PLAN NO AIRWALLS   | 6  |
| WEST HALL LEVEL 3 FLOORPLAN WITH AIRWALLS    | 7  |
| WEST HALL LEVEL 3 UTILITY PLAN WITH AIRWALLS | 8  |
| WEST HALL LEVEL 3 FLOORPLAN NO AIRWALLS      | 9  |
| WEST HALL LEVEL 3 UTILITY PLAN NO AIRWALLS   | 10 |