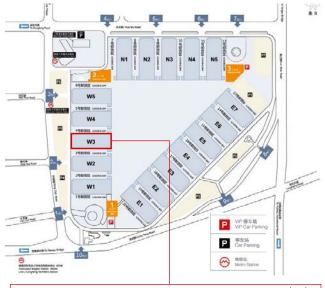

arrive at SNIEC

Zhongshan Park,

then change to metro

Swiss Pavilion Booth 3122. Hall W3

|                                | Vectronix | SUSS<br>MicroOptics | Zurich<br>Instruments | WZW<br>Optic | IMT Masken<br>& Teilungen |
|--------------------------------|-----------|---------------------|-----------------------|--------------|---------------------------|
| Infopoint Swissmem /<br>Lounge |           | Exalos              | Synova                | greenTeg     | Fisba                     |