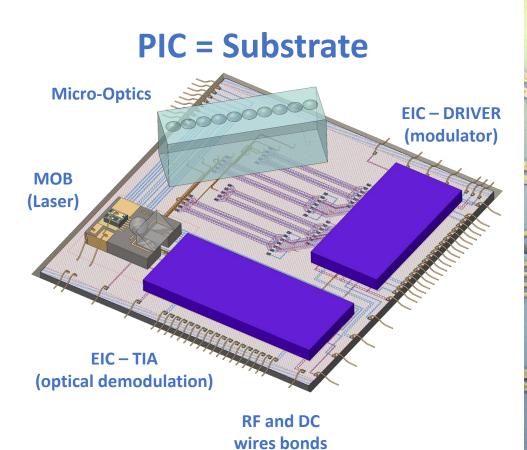

#### Standardised Packaging (building blocks)

0 0 0 0 **RF** Interposer Hybrid Laser 00 Amplifier IC Microlens Si-PIC Array TIA

0