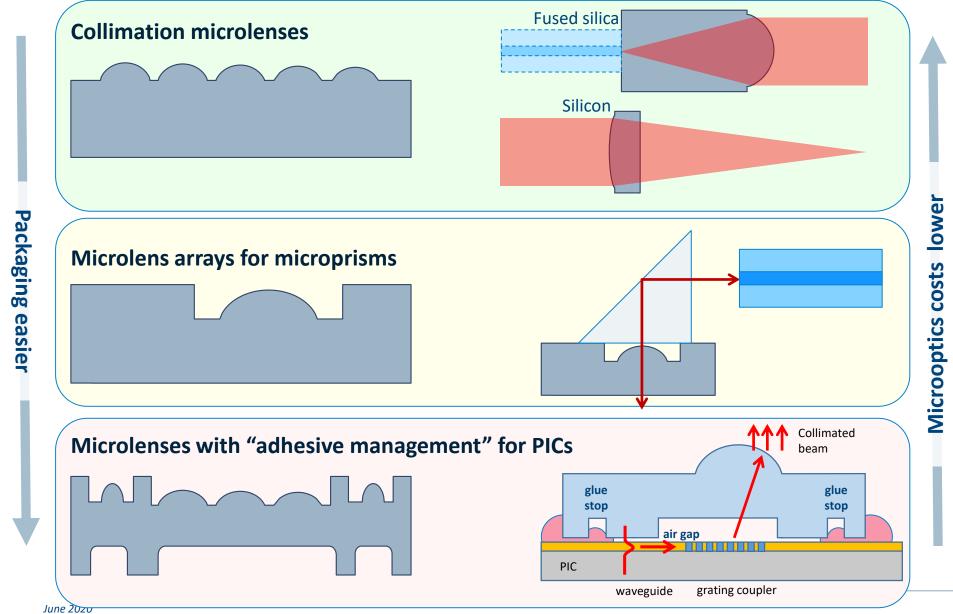

single mode fibers (SMF)





Image sources: https://engineering.fb.com/data-center-engineering/building-express-backbone-facebook-s-new-long-haul-network/ https://aws.amazon.com/blogs/publicsector/tag/data-center/

SUSS\_MicroOptics

## **The Photonic Packaging Technologies**







#### **Distributed Photonic Packaging Pilot Line**



PIXAPP

**Pilot Line** 

















OPTOSCRIBE



https://pixapp.eu/

PHOTONICS PUBLIC PRIVATE PARTNERSHI

#### Standardised Packaging (building blocks)



0 0 0 0 **RF** Interposer Hybrid Laser 00 Amplifier IC Microlens Si-PIC Array TIA

0





## Standardised Packaging (building blocks)









PHOTONICS PUBLIC PRIVATE PARTNERSHIP

## **PIXAPP Gateway** (easy access to open access)

O C U U Sers







#### **MICROLENSES – FOR PIC APPLICATIONS**





wilfried.noell@suss.com

### **Thank You & Questions**



#### Building a Sustainable European PIC Packaging Pilot Line & Manufacturing Ecosystem



PHOTONICS PUBLIC PRIVATE PARTNERSHIP





### **PIXAPP Training** (hands-on courses)













## **PIXAPP Gateway** (customer pipeline)