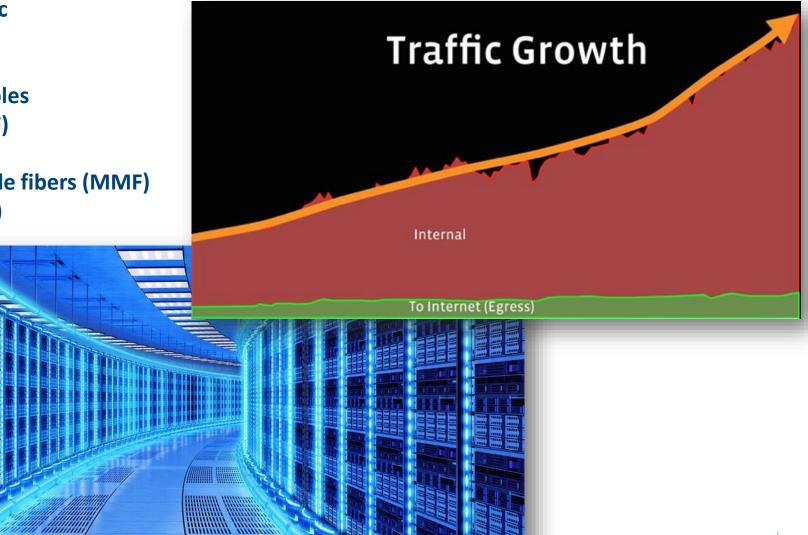

#### **DATA TRAFFIC – WHY DO WE NEED PHOTONICS**

- + 80 to 90% of the data traffic is *within* the datacenter
- + 1<sup>st</sup> Change from copper cables to multi-mode fibers (MMF)
- + 2<sup>nd</sup> Change from multi-mode fibers (MMF) to single mode fibers (SMF)

Image sources: https://engineering.fb.com/data-center-engineering/building-express-backbone-facebook-s-new-long-haul-network/ https://aws.amazon.com/blogs/publicsector/tag/data-center/

SUSS\_MicroOptics