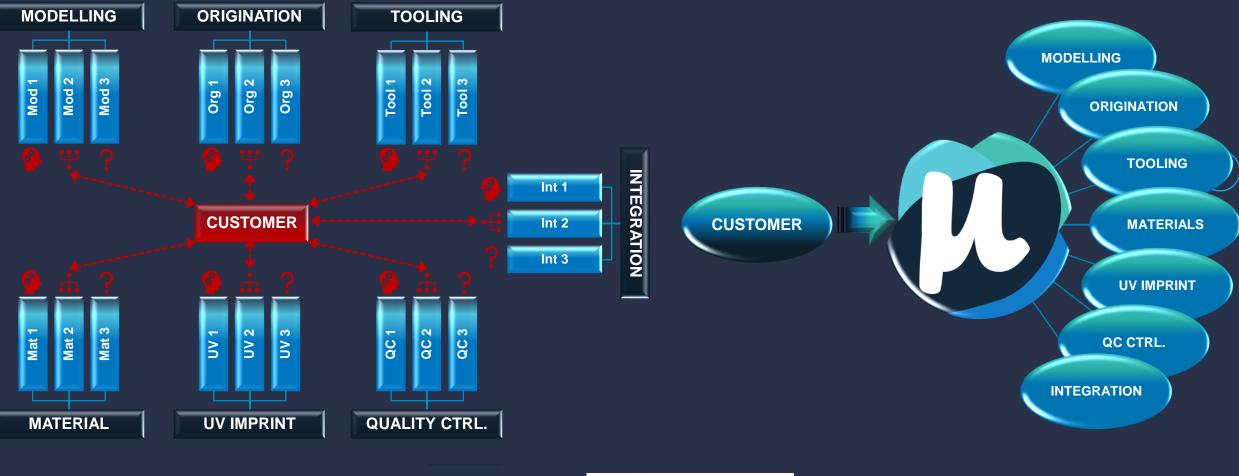

#### Pilot lines have single access point

#### Without PHABULO $\mu$ S

" CSem

With PHABULO  $\mu$  S

#### Pilot lines have single access point

**«**CSeM