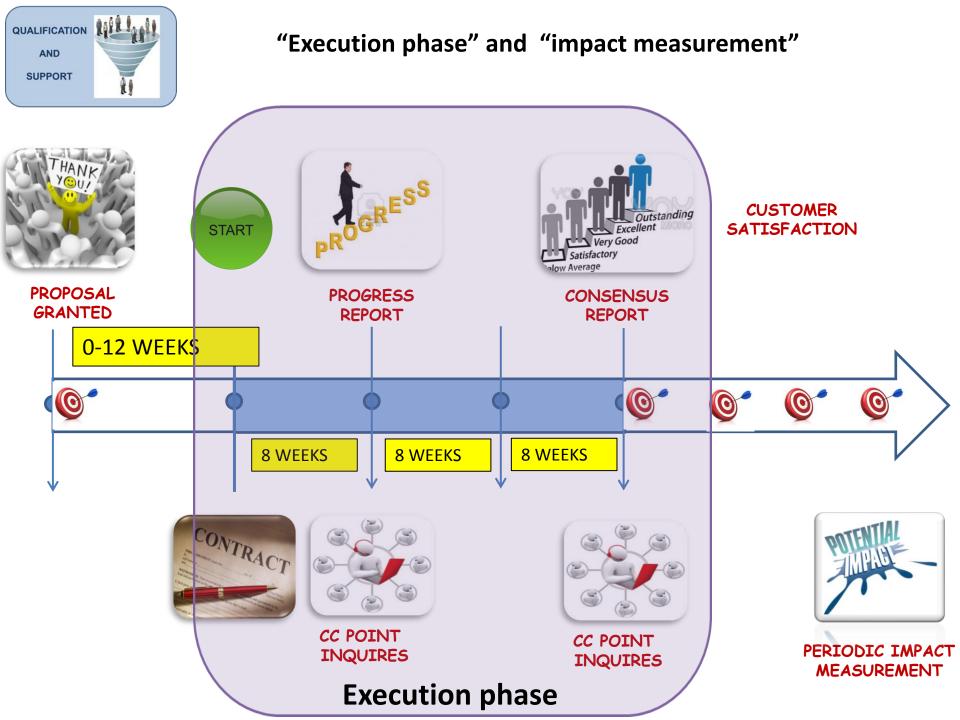

#### From "project leader" to "proposal granted"

ACTPHAST targets short-duration high-impact projects while striving for timely support in collaboration with the companies