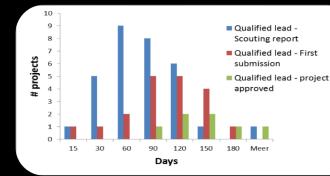

#### **Results after 30 months**

- 66 innovation projects in 14 EU countries (average project duration 6 months)
- 60% of these companies receive EU support for the first time
- 46% of these companies are non-photonics companies
- 26% of these companies has never heard of photonics before
- average cost per project is 105k€ of which 45k€ ACTPHAST funding
- R&I expenditure leverage factor is 2,5
- 90% of the companies very satisfied with ACTPHAST support
- 13 of the 66 projects target 22 million € of additional VC funding
- 53 of the 66 projects target 281 million € new revenues in the next 5 years
- together the 66 companies expect to create 423 new EU jobs in the next 5 years