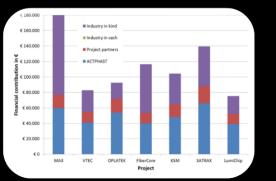

#### **Results after 30 months**

- 66 innovation projects in 14 EU countries (average project duration 6 months)
- 60% of these companies receive EU support for the first time
- 46% of these companies are non-photonics companies
- 26% of these companies has never heard of photonics before
- average cost per project is 105k€ of which 45k€ ACTPHAST funding
- R&I expenditure leverage factor is 2,5
- 90% of the companies very satisfied with ACTPHAST support
- 13 of the 66 projects target 22 million € of additional VC funding
- 53 of the 66 projects target 281 million € new revenues in the next 5 years
- together the 66 companies expect to create 423 new EU jobs in the next 5 years