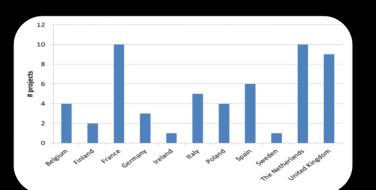

#### **Results after 30 months**

- 66 innovation projects in 14 EU countries (average project duration 6 months)
- 60% of these companies receive EU support for the first time
- 46% of these companies are non-photonics companies
- 26% of these companies has never heard of photonics before
- average cost per project is 105k€ of which 45k€ ACTPHAST funding
- R&I expenditure leverage factor is 2,5
- 90% of the companies very satisfied with ACTPHAST support
- 13 of the 66 projects target 22 million € of additional VC funding
- 53 of the 66 projects target 281 million € new revenues in the next 5 years
- together the 66 companies expect to create 423 new EU jobs in the next 5 years