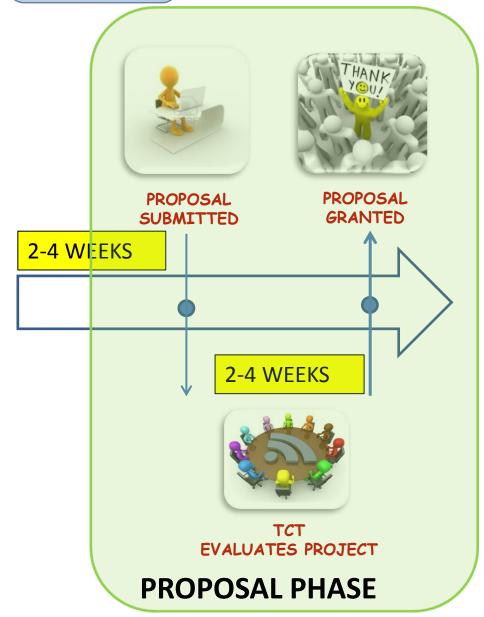

#### From "project leader" to "proposal granted"

#### **PHASE 2: PROPOSAL**

- Project leader writes proposal
- TCT evaluates proposal
- Focus on
  - Potential impact of the project
  - Urgency of support
  - IPR agreement
  - Cost of project
  - Company contribution
  - Return on Investment