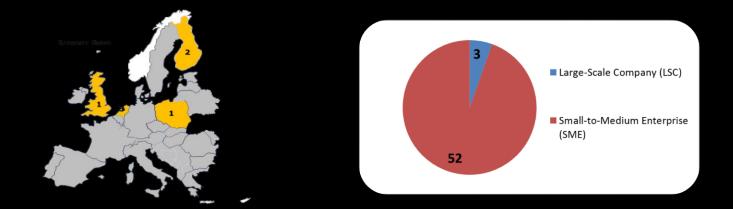

#### **Results after 30 months**

- 66 innovation projects in 14 EU countries (average project duration 6 months)
- 60% of these companies receive EU support for the first time
- 46% of these companies are non-photonics companies
- 26% of these companies has never heard of photonics before
- average cost per project is 105k€ of which 45k€ ACTPHAST funding
- R&I expenditure leverage factor is 2,5
- 90% of the companies very satisfied with ACTPHAST support
- 13 of the 66 projects target 22 million € of additional VC funding
- 53 of the 66 projects target 281 million € new revenues in the next 5 years
- together the 66 companies expect to create 423 new EU jobs in the next 5 years