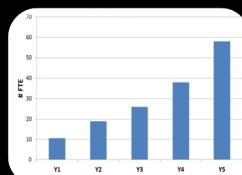

#### **Results after 30 months**

- 66 innovation projects in 14 EU countries (average project duration 6 months)
- 60% of these companies receive EU support for the first time
- 46% of these companies are non-photonics companies
- 26% of these companies has never heard of photonics before
- average cost per project is 105k€ of which 45k€ ACTPHAST funding
- R&I expenditure leverage factor is 2,5
- 90% of the companies very satisfied with ACTPHAST support
- 13 of the 66 projects target 22 million € of additional VC funding
- 53 of the 66 projects target 281 million € new revenues in the next 5 years
- together the 66 companies expect to create 423 new EU jobs in the next 5 years