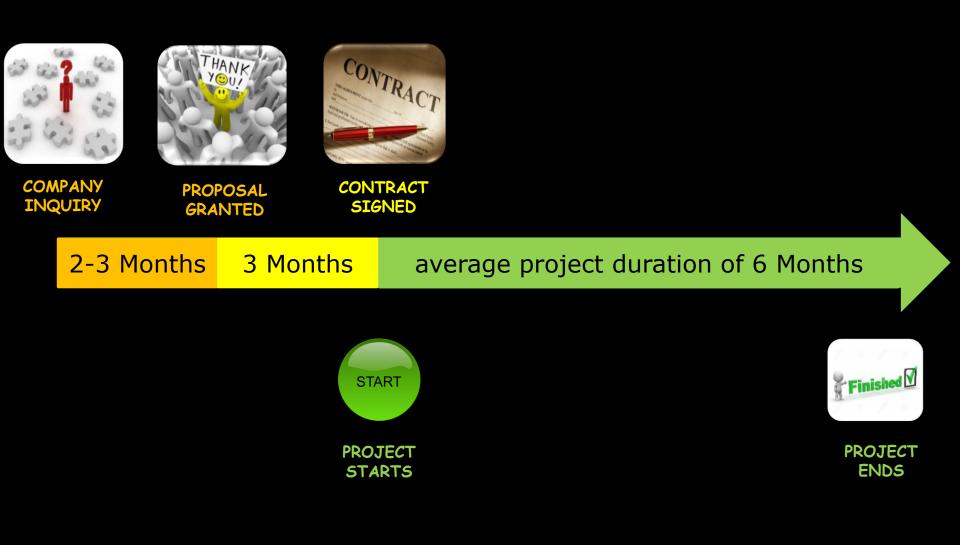

#### From "project leader" to "proposal granted"

ACTPHAST targets short-duration high-impact projects while striving for timely support in collaboration with the companies

#### **Results after 30 months**

- 66 innovation projects in 14 EU countries (average project duration 6 months)
- 60% of these companies receive EU support for the first time
- 46% of these companies are non-photonics companies
- 26% of these companies has never heard of photonics before
- average cost per project is 105k€ of which 45k€ ACTPHAST funding
- R&I expenditure leverage factor is 2,5
- 90% of the companies very satisfied with ACTPHAST support
- 13 of the 66 projects target 22 million € of additional VC funding
- 53 of the 66 projects target 281 million € new revenues in the next 5 years
- together the 66 companies expect to create 423 new EU jobs in the next 5 years